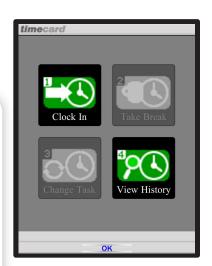

## **(S)** timecard GPS consists of:

Easy to use cell-phone software that allows your workers to be tracked through a business day. Mobile workers are able to clock-in, take a break, change tasks and clock-out; all directly on their cell phone, iPhone, Android or BlackBerry devices.\*\*