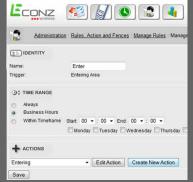

The 'Breadcrumb' trail view shows speed, direction, location, and status of workers.

Mutiple rules can be setup based on Smart fences can be setup around triggers such as entering or exiting any mapped location. area, speed and movement.