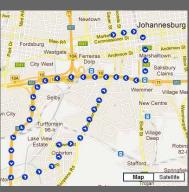

- Employee Tracking (Location, Movement, Speed and Direction, over 12 Triggers)
- Over 20 Reports (Time, Attendance, Tasks, Sub Tasks, and many more)
- Custom and Editable Fields on Handsets (Mileage, Custom info from field, etc)
- View multiple employee locations on the map
- Clock in and out multiple field workers from a single device
- Web-User log in/out- Administrator log in/out