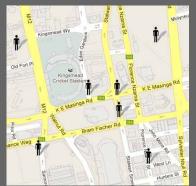

- Construction
- Government
- **Telecommunications**
- Distribution
- Healthcare
- Utilities
- **Public Safety**
- **Transportation**
- Many More!

View individual worker details including activity and current position.

The 'Breadcrumb' trail view shows speed, direction, location, and status of workers.

Mutiple rules can be setup based on Smart fences can be setup around triggers such as entering or exiting any mapped location. area, speed and movement.